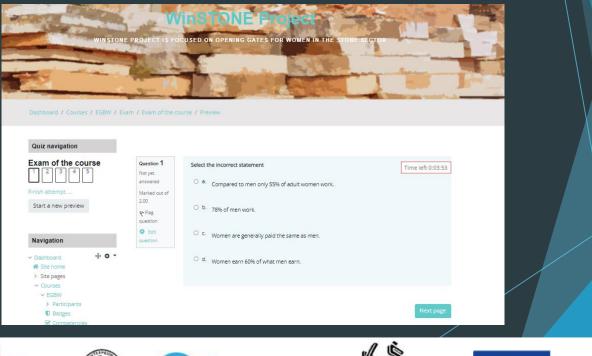

### Video 1. Equality in the workplace

Gender equality: women and men with qual opportunities to work and develop.

In the EU, only 66.5% of women work in comparison to 78% of men. Watch this video on gender equality to know why this is currently the case and what the business community recommends to change this scenario.