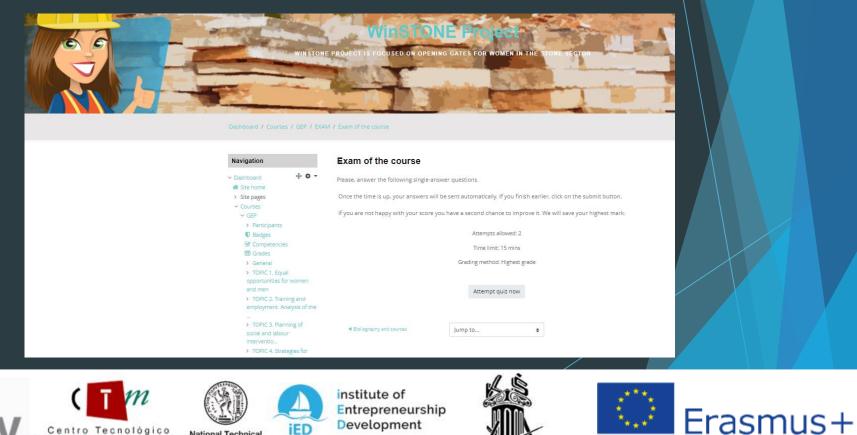

## Access to the courses

Each course is composed of number of topics and a each topic has its own presentation, bibliography and an exam. In addition, related each topic has support material such as videos, documents, articles and lectures.

# 3. Equal gender in stone sector course