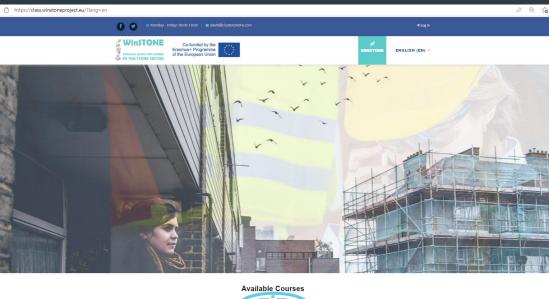

# 1.Introduction

Open courses has been developed and accessible to candidates that will be required to preregister for the courses. Each course duration is 10 hours in total. The courses are target to 3 main groups: VET trainers and educators, women and entrepreneurs.

## Access to the courses

Each course is composed of number of topics and a each topic has its own presentation, bibliography and an exam. In addition, related each topic has support material such as videos, documents, articles and lectures.